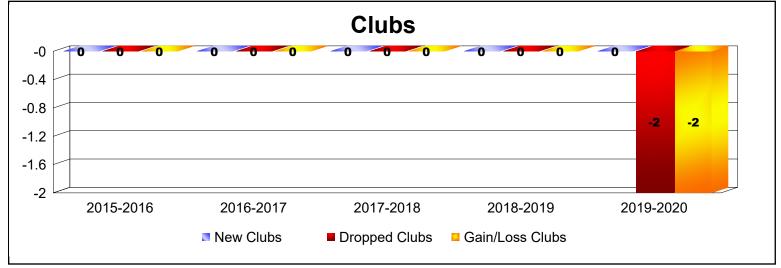

District 101 V

As of June 2020 Cumulative

| Year      | New<br>Clubs | Dropped<br>Clubs | Gain/<br>Loss<br>Clubs | New<br>Members | Charter<br>Members | Reinstate<br>Members | Transfer<br>Members | Total<br>Member<br>Added | Total<br>Members<br>Dropped | Gain/<br>Loss<br>Members |
|-----------|--------------|------------------|------------------------|----------------|--------------------|----------------------|---------------------|--------------------------|-----------------------------|--------------------------|
| 2015-2016 | 0            | 0                | 0                      | 133            | 0                  | 0                    | 6                   | 139                      | -181                        | -42                      |
| 2016-2017 | 0            | 0                | 0                      | 140            | 0                  | 4                    | 19                  | 163                      | -173                        | -10                      |
| 2017-2018 | 0            | 0                | 0                      | 123            | 0                  | 2                    | 10                  | 135                      | -183                        | -48                      |
| 2018-2019 | 0            | 0                | 0                      | 101            | 2                  | 0                    | 19                  | 122                      | -191                        | -69                      |
| 2019-2020 | 0            | -2               | -2                     | 98             | 0                  | 3                    | 4                   | 105                      | -196                        | -91                      |
| Average   | 0            | 0                | 0                      | 119            | 0                  | 2                    | 12                  | 133                      | -185                        | -52                      |