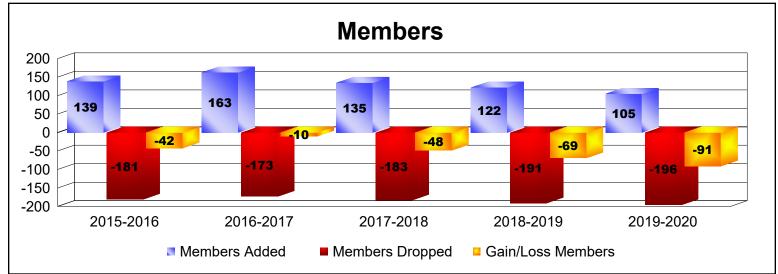

District 101 V

As of June 2020 Cumulative

| Year      | New<br>Clubs | Dropped<br>Clubs | Gain/<br>Loss<br>Clubs | New<br>Members | Charter<br>Members | Reinstate<br>Members | Transfer<br>Members | Total<br>Member<br>Added | Total<br>Members<br>Dropped | Gain/<br>Loss<br>Members |
|-----------|--------------|------------------|------------------------|----------------|--------------------|----------------------|---------------------|--------------------------|-----------------------------|--------------------------|
| 2015-2016 | 0            | 0                | 0                      | 133            | 0                  | 0                    | 6                   | 139                      | -181                        | -42                      |
| 2016-2017 | 0            | 0                | 0                      | 140            | 0                  | 4                    | 19                  | 163                      | -173                        | -10                      |
| 2017-2018 | 0            | 0                | 0                      | 123            | 0                  | 2                    | 10                  | 135                      | -183                        | -48                      |
| 2018-2019 | 0            | 0                | 0                      | 101            | 2                  | 0                    | 19                  | 122                      | -191                        | -69                      |
| 2019-2020 | 0            | -2               | -2                     | 98             | 0                  | 3                    | 4                   | 105                      | -196                        | -91                      |
| Average   | 0            | 0                | 0                      | 119            | 0                  | 2                    | 12                  | 133                      | -185                        | -52                      |